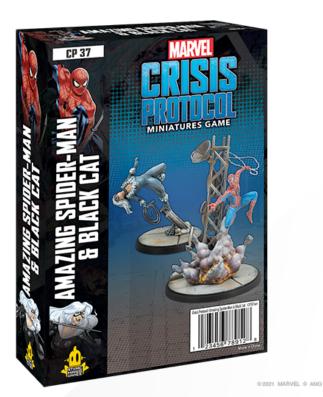

## Marvel Crisis Protocol: Amazing Spider-Man & Black Cat Character Pack

In the years since being bitten by a radioactive spider, Peter Parker's life has been one constant adventure after another. From battling super-powered foes of every size and description to saving New York City more times than he can count, Peter has seen it all. Still, he continues to put everything on the line using his experience, his long list of friends, and sometimes even his longer list of enemies to protect the innocent. Peter Parker is the Amazing Spider-Man, and he wouldn't have it any other way. Felicia Hardy is a world-renowned cat burglar with the latent ability to manipulate probability, causing her enemies to suffer unpredictable luck. After a chance encounter with Spider-Man, Felicia gave up a life of lawbreaking (well, mostly) to become a crimefighter. Despite an onagain, off-again romance with Spider-Man, she remains one of his closest allies, occasionally even giving up large scores in order to do the right thing. Felicia Hardy is the Black Cat, and the odds have a way of always landing in her favor.

## **CONTENTS**

1 Amazing Spider-Man Miniature, 1 Black Cat Miniature, 2 Bases, 2 Character Stat Cards, 3 Team Tactic Cards, 11 Tokens.

| Prod Code: CP37en        | UPC: 8-41333-10943-1               | Case Qty: 12     |
|--------------------------|------------------------------------|------------------|
| <b>Price</b> : \$39.95   | <b>Dims:</b> 6.49 x 6.1 x 1.57 in. | Case Dims: N/A   |
| Country of Origin: China | Prod Weight: N/A                   | Case Weight: N/A |