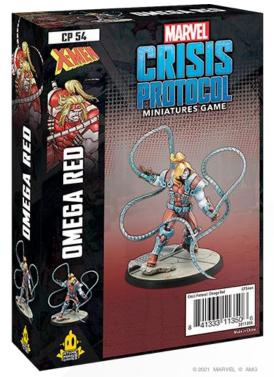

14+
60 min.
2 players

Marvel Crisis Protocol: Omega Red Character Pack

The ultimate weapon comes to *Marvel: Crisis Protocol*! Once the Russian criminal Arkady Gregorivich Rossovich, Omega Red is the product of extensive and invasive experiments that transformed him into a dangerous weapon. Whether he is fighting the enemies of the Soviet Union, working for criminal masterminds, or killing to stay alive, Omega Red is a powerful and dangerous opponent. This expansion him and his carbonadium tendrils to Crisis Protocol. In additional to a beautifully detailed Omega Red miniature, this expansion also contains a stat card and three Team Tactics Cards, along with everything else players need to bring Omega Red to life on their tabletops.

## **KEY SELLING POINTS**

- Brings the lethal Soviet super-soldier Omega Red to *Marvel: Crisis Protocol.*
- Includes a beautifully sculpted Omega Red miniature.
- Unlock Omega Red's true potential with three Team Tactics Cards that help him synergize with those around him.

## CONTENTS

1 Omega Red Miniature, 1 Base, 1 Character Stat Card, 3 Team Tactic Cards, 11 Tokens.

| Prod Code: CP54en        | UPC: 8-413331-1350-6               | Case Qty: 12                        |
|--------------------------|------------------------------------|-------------------------------------|
| Price: \$29.95           | <b>Dims:</b> 6.5 x 4.53 x 2.36 in. | Case Dims: 14.76 x 10.63 x 7.28 in. |
| Country of Origin: China | Prod Weight: 0.22 lbs.             | Case Weight: 3.64 lbs.              |