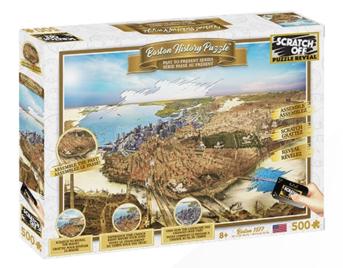

## Scratch OFF: History Puzzle Boston

4D now introduces you Scratch- Off Puzzles, the greatest innovation to the jigsaw puzzle in over a decade! This patented puzzle is genius. You first assemble the puzzle, then you scratch the top layer to either mark, alter, or reveal a new image! See the magic as the image changes before your eyes. When complete, you can turn over the puzzle to retain the original puzzle art you assembled. This extra activity of fun brings a whole new dimension and education value!

## **KEY SELLING POINTS**

- A puzzle with a top scratch-off layer that reveals a final image after the puzzle is completed.
- Product measures 27" x 20"

## **CONTENTS**

500 piece puzzle, Scratch tool, Scratch brush

| <b>Prod Code:</b> 4D-62036 | UPC: 714832620366                  | Case Qty: 6                                |
|----------------------------|------------------------------------|--------------------------------------------|
| <b>Price:</b> \$19.99      | <b>Dims:</b> 14.75 x 10.75 x 2 in. | <b>Case Dims:</b> 12.8 x 11.42 x 15.75 in. |
| Country of Origin: China   | Prod Weight: 1.86 lbs.             | Case Weight: 11.18 lbs.                    |