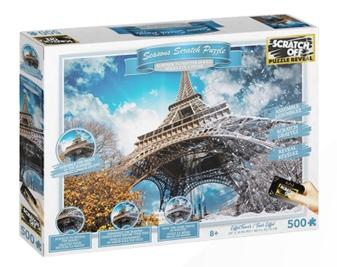

## Scratch OFF Seasons Puzzle: Eiffel Tower

4D now introduces you Scratch- Off Puzzles, the greatest innovation to the jigsaw puzzle in over a decade! This patented puzzle is genius. You first assemble the puzzle, then you scratch the top layer to either mark, alter, or reveal a new image! See the magic as the image changes before your eyes. When complete, you can turn over the puzzle to retain the original puzzle art you assembled. This extra activity of fun brings a whole new dimension and education value!

## **KEY SELLING POINTS**

- A puzzle with a top scratch-off layer that reveals a final image after the puzzle is completed.
- Product measures 27" x 20"