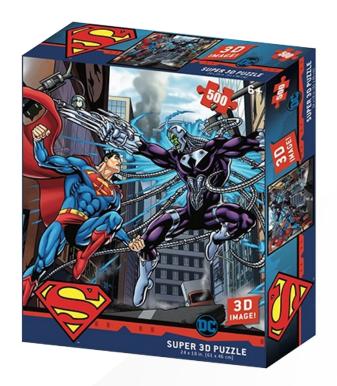

## Lenticular 3D Puzzle DC Superman vs Electro

You can now assemble the world of DC Comics with 3D Lenticular puzzles! The puzzles have the highest lenticular effect in the market, as the image pops out of the puzzle with its 3D effect. With its ultra clear definition, it's fun to assemble and great for display. Total piece count is 500 pcs and measures 24" x 18".

## **CONTENTS**

500-piece lenticular puzzle

| <b>Prod Code:</b> 4D-65105 | UPC: 714832651056             | Case Qty: 6                                |
|----------------------------|-------------------------------|--------------------------------------------|
| <b>Price:</b> \$14.99      | <b>Dims:</b> 8.5 x 10 x 2 in. | <b>Case Dims:</b> 12.99 x 8.82 x 11.02 in. |
| Country of Origin: China   | Prod Weight: 1.36 lbs.        | Case Weight: 8.16 lbs.                     |