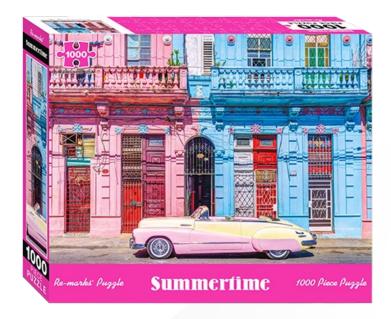

## 1000 Piece Summertime Puzzle

Enjoy the warm weather and colors of summer in this 1000-piece puzzle that captures two unique pastel buildings and a classic car all bathed in the sun of a beautiful summer afternoon. Perfect to put together in an air-conditioned home during the hot summer days, or as you wait for the sun to return during the winter months.