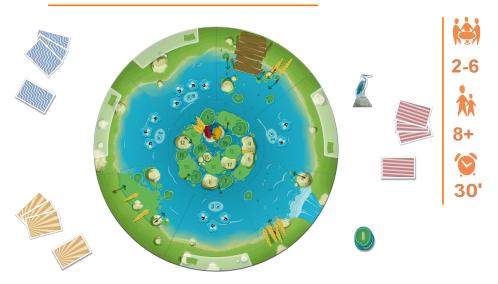

## **COMPONENTS**

- + **1** Pond Board
- + 60 Predator Cards
- + 6 Frog Meeples
- +1 Heron Standee
- + 21 Fly Tokens
- + 4 Round Tokens
- + 1 Rulebook