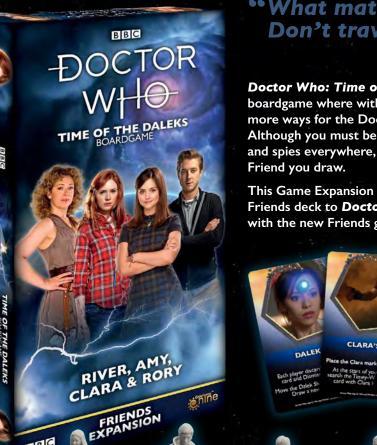

## BBC *DOCTOR* WHO TIME OF THE DALEKS RIVER, AMY, CLARA & RORY FRIENDS EXPANSION

## <sup>66</sup>What matters is this, Doctor. Don't travel alone. – River Song

Doctor Who: Time of the Daleks is a semi co-operative boardgame where with this expansion you can now add more ways for the Doctor's companions to help the Doctor. Although you must be wary – the Daleks have their puppets and spies everywhere, so you may not always like the

This Game Expansion adds 4 new Friend models, and the Friends deck to Doctor Who: Time of the Daleks, along with the new Friends game mechanic.

ACRIFICE

BBC

AMY

DOCTOR

1 ......