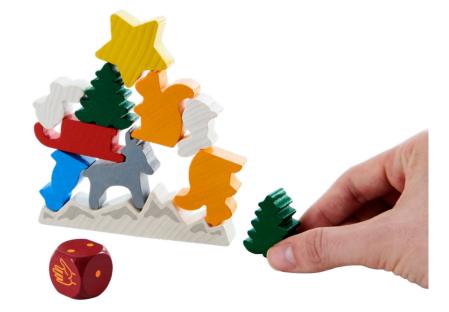

305732 Animal Upon Animal – A Christmas Stacking Game

The animals are climbing all over each other to form an ever-taller Christmas pyramid. But which one will make it to the top? The players decide by carefully balancing squirrels, snow bunnies, penguins and reindeer on stars, fir trees, sleds, and even on top of each other. The first player to place all of his or her figures safely on the pyramid wins this wobbly Christmas stacking game. Dimensions: 8.5 x 8.5 x 2.6 in MSRP: \$ 29.99 Case Count: 2

## A wobbly Christmas-themed stacking game.

- can be perfectly combined with the classic HABA game "Animal Upon Animal"
- 29 winter themed wooden figures
- stacking fun for the whole family
- simple rules, quick to set up
- an excellent Christmas gift