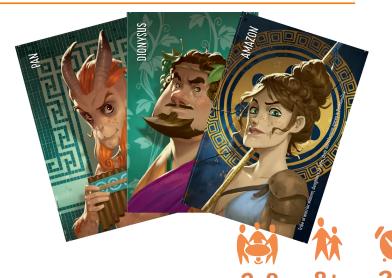

*Similo* is a cooperative deduction game. Each version comes with a deck of 30 cards, beautifully illustrated by Naïade, showing the portrait and the name of a series of characters with a common theme, like fables.

Your goal is to make the other players guess 1 Secret Character (out of the 12 characters on display in the middle of the table) by playing other character cards from your hand as Clues, claiming if they are similar or different from the Secret Character.