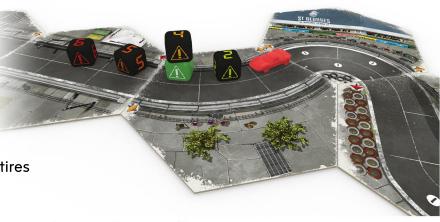

**SOLUTION OF HOLYGIAL** 

The **GT5** expansion includes 6 new cars that only have 5 black Gear dice. However, they more than make up for it with the addition of a new Boost die! This green die works just like a Brake die except that it allows you to skip a gear when accelerating instead of slowing down!