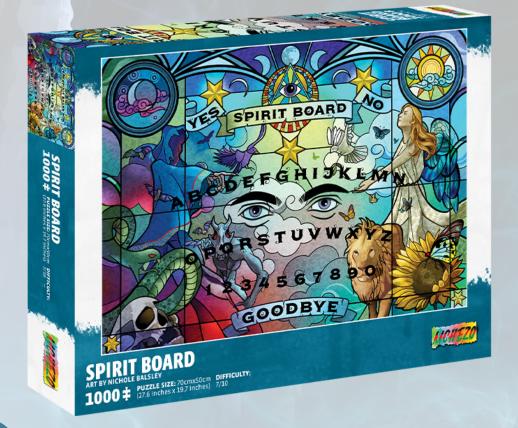

## SPIRIT BOARD 1,000 PIECE JIGSAW PUZZLE

Spirit Board is an intriguing puzzle for anyone wishing to commune with other worlds. By building this puzzle you gain a deep connection with the spirit board, much more so than a prebuilt board. The time and energy you invest in completing the puzzle will enhance the spiritual connection in sessions using the board and the included planchette.

## MSRP: \$29.99

Reference sheet is included. Actual Product Dimension: 13"X10"x2"

Puzzle size approximately 28 inches x 20 inches when complete.

Release Date: September 2022