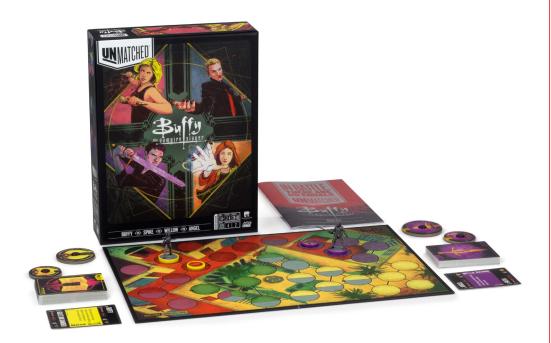

## In Battle, There Are No Equals!

Unmatched: Buffy the Vampire Slayer features four heroes. Buffy will hit you with Mr. Pointy or summon her Slayer's strength for a cartwheel kick. When it's time for backup, she'll take her pick between insightful Giles or reliable Xander. Spike, a relentless hunter, seeks the shadows and calls on Drusilla's Sight to let him know just where and when to strike. Willow, a peerless witch, dabbles in black magic and risks her darker self, potent but dangerous. At times, only Tara can bring her back from the brink of the abyss. Angel, once the Scourge of Europe, is cursed with a soul, conflicted by his victories and taking solace in his losses. Faith is there to make sure things stay "Five by Five".

Unmatched is a highly asymmetrical miniature fighting game for two or four players. Each hero is represented by a unique deck designed to evoke their style and legend. Tactical movement and no-luck combat resolution create a unique play experience that rewards expertise, but just when you've mastered one set, new heroes arrive to provide all new match-ups.

#### **COMPONENTS:**

- 125 Action Cards
- 4 Character Cards
- 8 Health Dials
- 4 Hero Miniatures
- 4 Sidekick Tokens
- 3 Shadow Tokens
- 1 Double-Sided Board (2 Battlefields)

**AVAILABLE:** November 2020