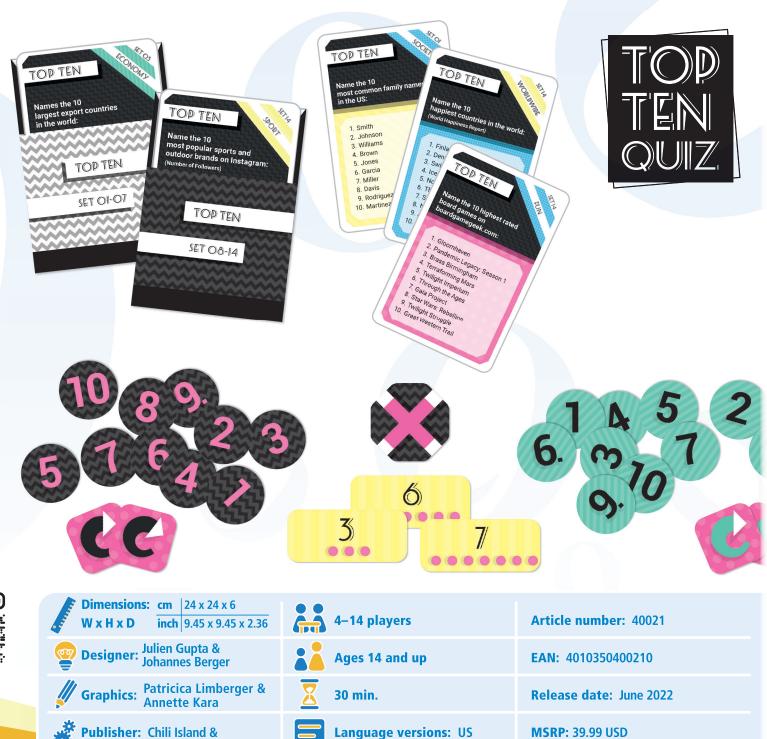

## **Top Ten Quiz**

Quiz your way through two boxes of Top-Ten-Charts from seven different categories.

000

On each card you will find a chart with ten correct answers. You are not allowed to look at the cards or shuffle them before you start the game! Try to gain as many points as possible with your team. You will achieve this by giving up to ten correct answers for each Top-Ten-Chart. Form two teams, and choose one player of each team as that team's captain during each round. The captain's special feature is that they are not allowed to give any answers, they must estimate the number of correct answers by their team instead. The team with the most points after seven rounds is the winning team!