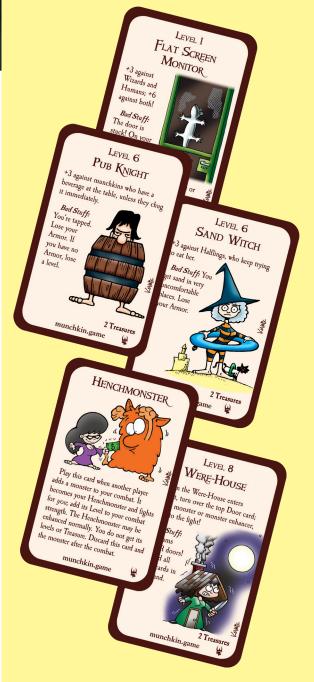

Play cards by matching either the rank or color of the last card played. Be careful – if you get stuck and can't play a card, bad stuff happens – the munchkins wallop you instead! The first player that gets walloped three times loses the game, and everyone else wins!

## **Key Features**

September 2019

- A fast-playing, trick-avoiding game for 3 to 6 players.
- Has the *Munchkins* you love and the monsters you love to hate!
- Portable and plays in 20 minutes.

Includes five hard-to-find promo cards for the classic *Munchkin* game!