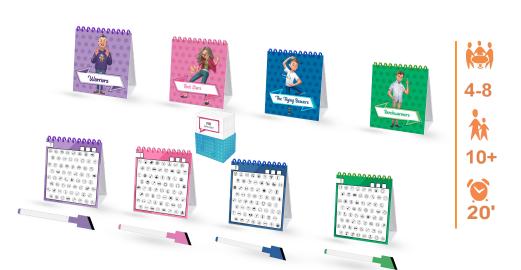

## **COMPONENTS**

- +8 Sketchpads
- + 4 Dry erase markers
- + 110 Mystery cards (220 mystery words)
- +1 Cardholder
- +1 Rulebook

| SKU: DTL01EN                         | Case Dimensions : 16.73 x 10 x 10 in |
|--------------------------------------|--------------------------------------|
| UPC: 894342000206                    | Case Weight: 10.47 lb                |
| Item Weight : 1.54 lb                | Case Count: 6                        |
| Item Dimensions : 9.4 x 9.4 x 2.6 in | Country of Origin: China             |