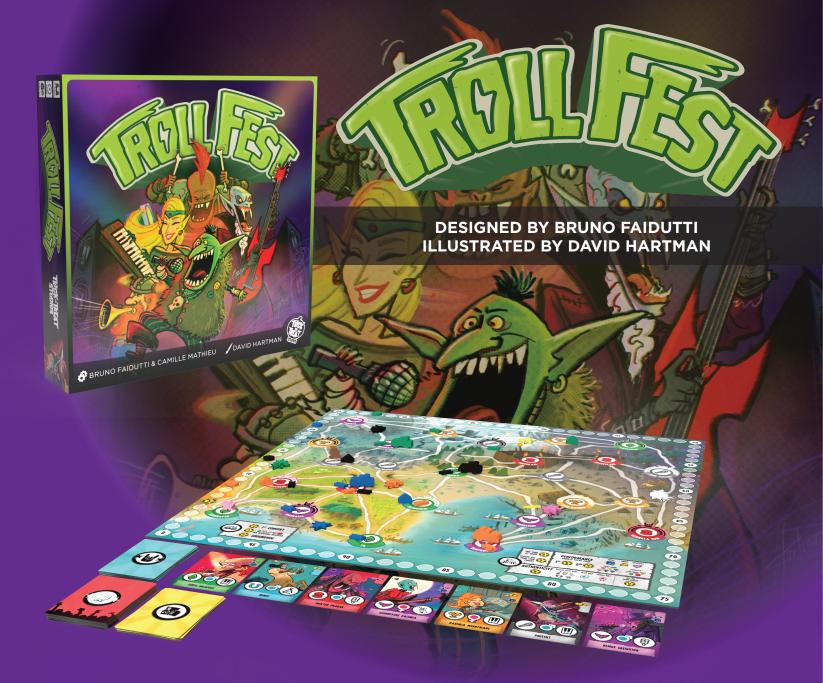

For the first time, your band which so far had mostly played in shady goblin venues has been invited to take part in the great TrollFest! You will be the opening act for big names like the Rolling Gnomes and Snow White and the Dwarves.

In TrollFest, each player manages a rock band in a fantasy universe, recruits the most talented and charismatic musicians, holds concerts in the main city, hires dragons for transport and light show, and ends up trying to give the best act at TrollFest.

3-6 PLAYERS | 45 MINUTES | AGES 13+

## **INCLUDES:**

1 game board, 183 cards, 6 band meeples, 6 scoring tokens, 6 hometown tokens, 84 tour tokens, 21 dragon tokens, 2 barrier tokens, 1 superfan meeple, 1 groundhog meeple.